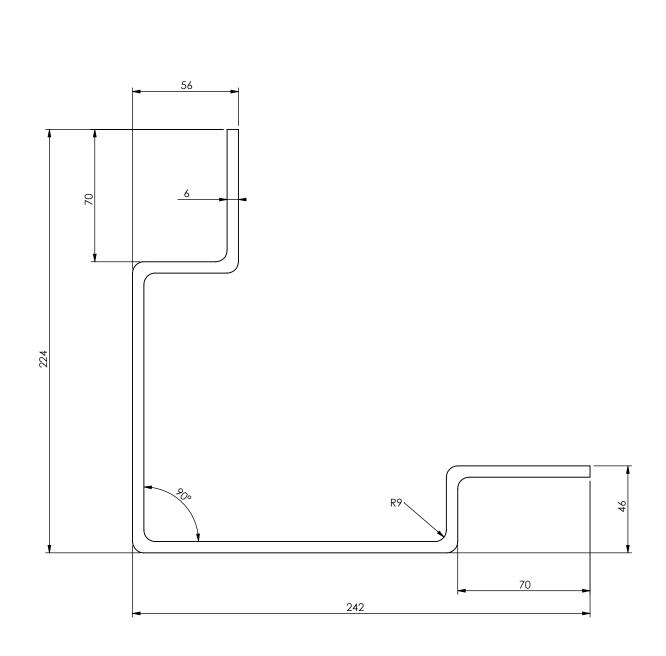

| Date: 17-09-2020     | Revision no.: 001    | Scale: 1:2             |
|----------------------|----------------------|------------------------|
| Color/finish: Primed | Weight: 56.5kg       | Drawn: K. van Puffelen |
| Material: Corten     | Comment: units in mm | Checked: S. Saeys      |

Front cornerpost (8'6") 6.0 x 224 x 242 x 2420mm flange 70mm

**A4** 

Drawingno.:

0113000106

© Van Doorn Container Parts BV. All parts contained in this document is protected by the intellectual works of van Doorn container parts BV. Any form of copying, manufacturing or distribution towards third parties is strictly forbidden without the written permission of Van Doorn Container Parts BV. All care has been taken to prevent incorrectness, however Van Doorn Container Parts BV cannot be held responsible for incompleteness resulting from information contained by this document. All rights are reserved by Van Doorn Container Parts BV.