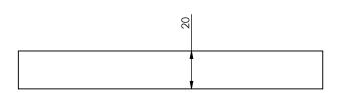

## Cornerplate - 180x161x20mm With ISO Hole

**A4** 

Drawingno.:

0101090036

© Van Doorn Container Parts BV. All parts contained in this document is protected by the intellectual works of van Doorn container parts BV. Any form of copying, manufacturing or distribution towards third parties is strictly forbidden without the written permission of Van Doorn Container Parts BV. All care has been taken to prevent incorrectness, however Van Doorn Container Parts BV cannot be held responsible for incompleteness resulting from information contained by this document. All rights are reserved by Van Doorn Container Parts BV.