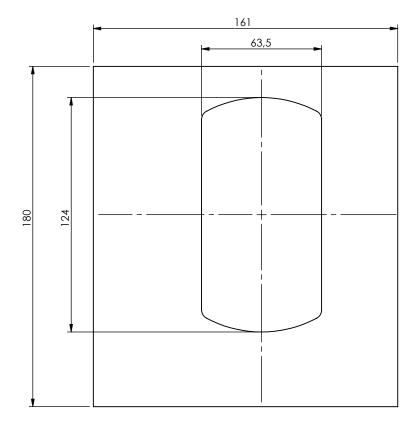

## Cornerplate - 180x161x20mm With ISO Hole

**A4** 

Drawingno.:

0101090036

© Van Doorn Container Parts BV. All parts contained in this document is protected by the intellectual works of van Doorn container parts BV. Any form of copying, manufacturing or distribution towards third parties is strictly forbidden without the written permission of Van Doorn Container Parts BV. All care has been taken to prevent incorrectness, however Van Doorn Container Parts BV cannot be held responsible for incompleteness resulting from information contained by this document. All rights are reserved by Van Doorn Container Parts BV.