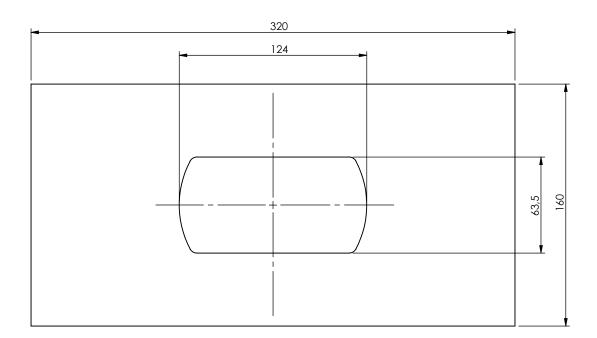

| Date: 28-02-2023       | Revision no.: 001    | Scale: 1:2             |
|------------------------|----------------------|------------------------|
| Color/finish: Unprimed | Weight: 3,3kg        | Drawn: K. van Puffelen |
| Material: Blank Steel  | Comment: units in mm | Checked: S. Saeys      |

## Cornerplate - 320x160x10mm With ISO Hole

A

Drawingno.:

0101090014

© Van Doorn Container Parts BV. All parts contained in this document is protected by the intellectual works of van Doorn container parts BV. Any form of copying, manufacturing or distribution towards third parties is strictly forbidden without the written permission of Van Doorn Container Parts BV. All care has been taken to prevent incorrectness, however Van Doorn Container Parts BV cannot be held responsible for incompleteness resulting from information contained by this document. All rights are reserved by Van Doorn Container Parts BV.