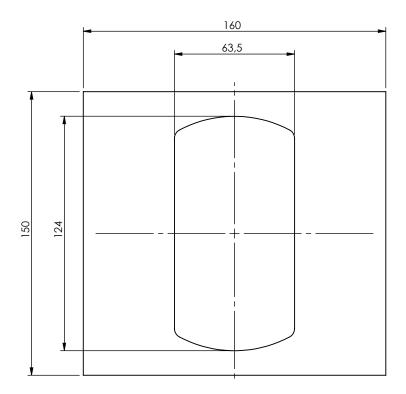

| Date: 28-02-2023       | Revision no.: 001    | Scale: 1:2             |
|------------------------|----------------------|------------------------|
| Color/finish: Unprimed | Weight: 3,0kg        | Drawn: K. van Puffelen |
| Material: Blank Steel  | Comment: units in mm | Checked: S. Saeys      |

## Cornerplate - 160x150x15mm With ISO Hole

A4

Drawingno.:

0101089991

© Van Doorn Container Parts BV. All parts contained in this document is protected by the intellectual works of van Doorn container parts BV. Any form of copying, manufacturing or distribution towards third parties is strictly forbidden without the written permission of Van Doorn Container Parts BV. All care has been taken to prevent incorrectness, however Van Doorn Container Parts BV cannot be held responsible for incompleteness resulting from information contained by this document. All rights are reserved by Van Doorn Container Parts BV.