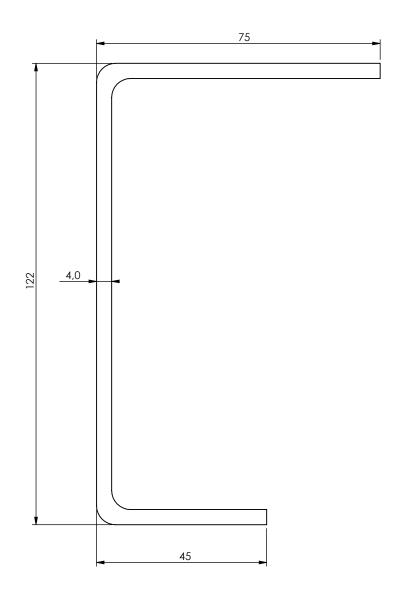

| Date: 19-09-2020     | Revision no.: 001    | Scale: 1:1             |
|----------------------|----------------------|------------------------|
| Color/finish: Primed | Weight: 17.5kg       | Drawn: K. van Puffelen |
| Material: Corten     | Comment: units in mm | Checked: S. Saeys      |

## Cross member 4.0 x 45 x 122 x 75 x 2332mm

**A4** 

Drawingno.:

0100175243

© Van Doorn Container Parts BV. All parts contained in this document is protected by the intellectual works of van Doorn container parts BV. Any form of copying, manufacturing or distribution towards third parties is strictly forbidden without the written permission of Van Doorn Container Parts BV. All care has been taken to prevent incorrectness, however Van Doorn Container Parts BV cannot be held responsible for incompleteness resulting from information contained by this document. All rights are reserved by Van Doorn Container Parts BV.