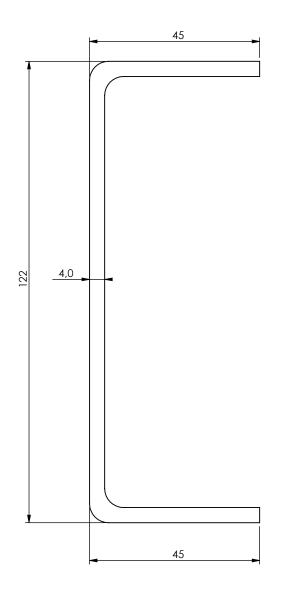

| Date: 19-09-2020     | Revision no.: 001    |   | Scale: 1:1             |
|----------------------|----------------------|---|------------------------|
| Color/finish: Primed | Weight: 15kg         |   | Drawn: K. van Puffelen |
| Material: Corten     | Comment: units in mm | 7 | Checked: S. Saeys      |

## Cross member 4.0 x 45 x 122 x 45 x 2332mm

A4

Drawingno.:

0100141244

© Van Doorn Container Parts BV. All parts contained in this document is protected by the intellectual works of van Doorn container parts BV. Any form of copying, manufacturing or distribution towards third parties is strictly forbidden without the written permission of Van Doorn Container Parts BV. All care has been taken to prevent incorrectness, however Van Doorn Container Parts BV cannot be held responsible for incompleteness resulting from information contained by this document. All rights are reserved by Van Doorn Container Parts BV.