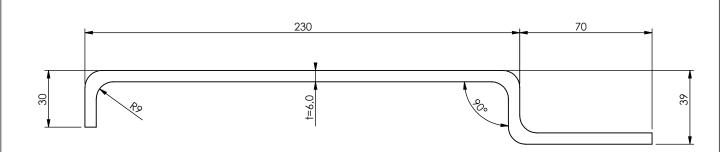

| Date: 17-09-2020     | Revision no.: 001    | Scale: 1:2             |
|----------------------|----------------------|------------------------|
| Color/finish: Primed | Weight: 41.5kg       | Drawn: K. van Puffelen |
| Material: Corten     | Comment: units in mm | Checked: S. Saeys      |

Rear outer cornerpost (9'6") 6.0 x 70 x 39 x 230 x 2743mm

**A4** 

Drawingno.:

0013000209

© Van Doorn Container Parts BV. All parts contained in this document is protected by the intellectual works of van Doorn container parts BV. Any form of copying, manufacturing or distribution towards third parties is strictly forbidden without the written permission of Van Doorn Container Parts BV. All care has been taken to prevent incorrectness, however Van Doorn Container Parts BV cannot be held responsible for incompleteness resulting from information contained by this document. All rights are reserved by Van Doorn Container Parts BV.