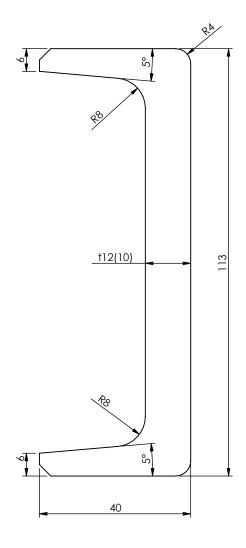

| Date: 17-09-2020     | Revision no.: 001    | Scale: 1:2             |
|----------------------|----------------------|------------------------|
| Color/finish: Primed | Weight: 37kg         | Drawn: K. van Puffelen |
| Material: Corten     | Comment: units in mm | Checked: S. Saeys      |

## Rear inner cornerpost (9'6") 12 x 113 x 40 x 2657mm

**A4** 

Drawingno.:

0013000208

© Van Doorn Container Parts BV. All parts contained in this document is protected by the intellectual works of van Doorn container parts BV. Any form of copying, manufacturing or distribution towards third parties is strictly forbidden without the written permission of Van Doorn Container Parts BV. All care has been taken to prevent incorrectness, however Van Doorn Container Parts BV cannot be held responsible for incompleteness resulting from information contained by this document. All rights are reserved by Van Doorn Container Parts BV.