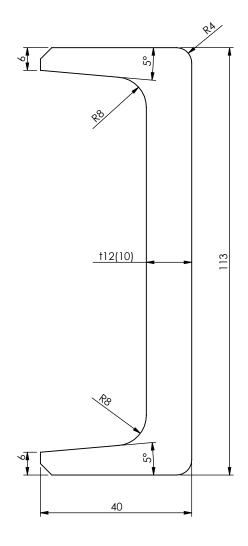

| Date: 17-09-2020     | Revision no.: 001    |   | Scale: 1:2             |
|----------------------|----------------------|---|------------------------|
| Color/finish: Primed | Weight: 33kg         |   | Drawn: K. van Puffelen |
| Material: Corten     | Comment: units in mm | 7 | Checked: S. Saeys      |

## Rear inner cornerpost (8'6") 12 x 113 x 40 x 2353mm

A4

Drawingno.:

0013000207

© Van Doorn Container Parts BV. All parts contained in this document is protected by the intellectual works of van Doorn container parts BV. Any form of copying, manufacturing or distribution towards third parties is strictly forbidden without the written permission of Van Doorn Container Parts BV. All care has been taken to prevent incorrectness, however Van Doorn Container Parts BV cannot be held responsible for incompleteness resulting from information contained by this document. All rights are reserved by Van Doorn Container Parts BV.