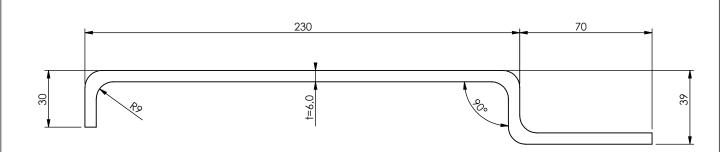

Rear outer cornerpost (8'6") 6.0 x 70 x 39 x 230 x 2400mm

**A4** 

Drawingno.:

0013000204

© Van Doorn Container Parts BV. All parts contained in this document is protected by the intellectual works of van Doorn container parts BV. Any form of copying, manufacturing or distribution towards third parties is strictly forbidden without the written permission of Van Doorn Container Parts BV. All care has been taken to prevent incorrectness, however Van Doorn Container Parts BV cannot be held responsible for incompleteness resulting from information contained by this document. All rights are reserved by Van Doorn Container Parts BV.